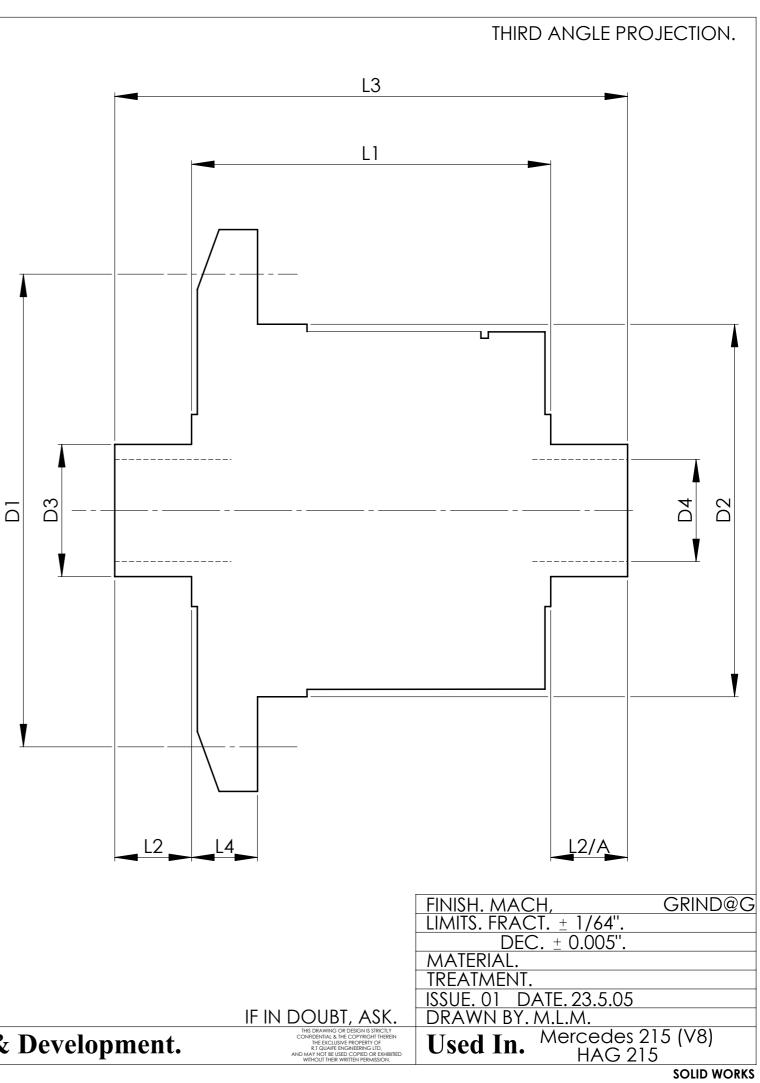

## REMOVE ALL BURRS AND SHARP EDGES.

|                        |      | INCH  | MM    |
|------------------------|------|-------|-------|
| CROWN WHEEL BOLT PCD   | D1   | 6.136 | 155.9 |
| No. OF BOLTS           |      | 12    | 12    |
| THREAD / THRO' HOLE    |      | 0.492 | 12.5  |
| CROWN WHEEL SPIGOT DIA | D2   | 5.200 | 132.0 |
| BEARING DIA            | D3   | 2.363 | 60.0  |
| BEARING DISTANCE       | L1   | 6.021 | 153.0 |
| SPIGOT LENGTH          | L2   | 0.784 | 19.9  |
|                        | L2/A | 0.675 | 17.1  |
| OVERALL LENGTH         | L3   | 7.480 | 190.0 |
| BEARING/CROWN WHEEL    | L4   | 1.461 | 37.1  |
| BORE                   | D4   | 1.341 | 34.1  |
|                        |      |       |       |
|                        |      |       |       |
| DRIVE SHAFT SPLINE:-   |      |       |       |
| No. OF TEETH           |      | 30    |       |
| PITCH                  |      |       |       |
| TYPE                   |      |       |       |
| PRESSURE ANGLE         |      |       |       |
|                        |      |       |       |

| TITLE R.W.D. DIFF DATA SHEET. |                              |
|-------------------------------|------------------------------|
| SCALE 1:1 U.O.S. SHEET 1 OF 1 | IF IN DOUBT, ASK.            |
| Drg. No. QDF9V                | Quaife Design & Development. |