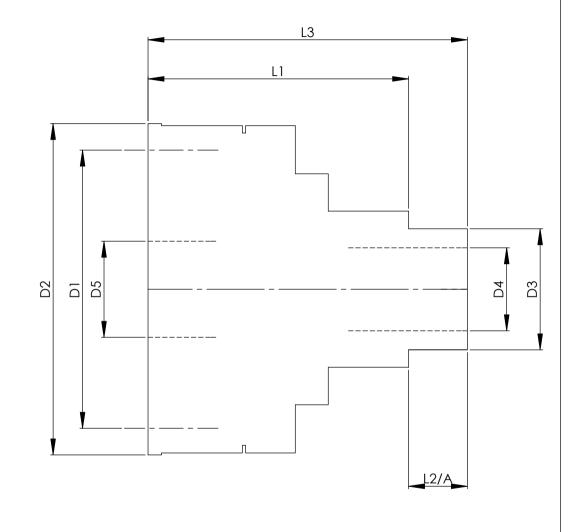

|                        |      | INCH        | MM       |
|------------------------|------|-------------|----------|
| CROWN WHEEL BOLT PCD   | D1   | 4.129       | 104.8    |
| No. OF BOLTS           |      | 12          | 12       |
| THREAD / THRO' HOLE    |      | M10x1.25    | M12x1.25 |
| CROWN WHEEL SPIGOT DIA | D2   | 5.042       | 128.0    |
| BEARING DIA            | D3   | 1.8125      | 46.0     |
| BEARING DISTANCE       | L1   | 2.848       | 72.3     |
| SPIGOT LENGTH          | L2   | 0           | 0        |
|                        | L2/A | 0.760       | 19.3     |
| OVERALL LENGTH         | L3   | 3.608       | 91.6     |
| BEARING/CROWN WHEEL    | L4   | 0           | 0        |
| BORE                   | D4   | 1.3833      | 35.1     |
|                        | D5   | 2.218       | 56.3     |
|                        |      |             |          |
|                        |      |             |          |
| DRIVE SHAFT SPLINE:-   |      |             |          |
| No. OF TEETH           |      | 43          |          |
| PITCH                  |      | 32/64 DP    |          |
| TYPE                   |      | FILLET ROOT | SIDE FIT |
| PRESSURE ANGLE         |      | 45 DEG      |          |
|                        |      |             |          |

| TITLE | F.W.D. | DIFF | DATA | SHEET. |
|-------|--------|------|------|--------|
|       |        |      |      |        |

SCALE 1:1 U.O.S. SHEET 1 OF 1

Drg. No. QDF9Q

Drg No. QDF9Q

Quaife Design & Development.