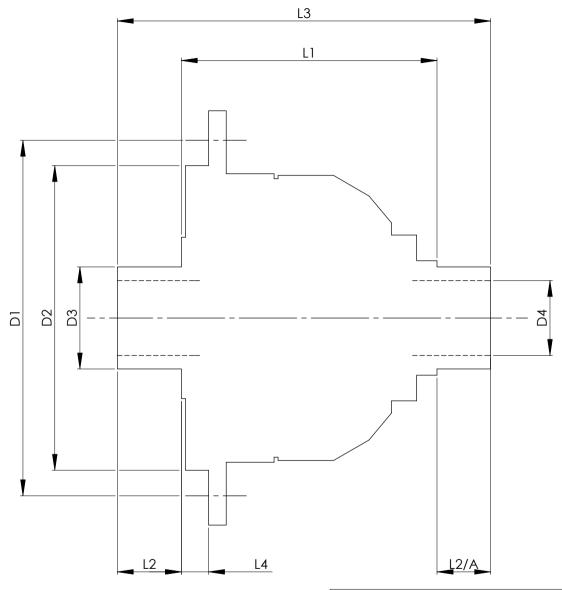

|                        |      | INCH   | MM    |
|------------------------|------|--------|-------|
| CROWN WHEEL BOLT PCD   | D1   | 4.488  | 114.0 |
| No. OF BOLTS           |      | 6      |       |
| THREAD / THRO' HOLE    |      | 0.372  | 9.5   |
| CROWN WHEEL SPIGOT DIA | D2   | 3.543  | 90.0  |
| BEARING DIA            | D3   | 1.3779 | 35.0  |
| BEARING DISTANCE       | L1   | 3.463  | 88.0  |
| SPIGOT LENGTH          | L2   | 0.6998 | 17.8  |
|                        | L2/A | 0.7314 | 18.6  |
| OVERALL LENGTH         | L3   | 4.8942 | 124.3 |
| BEARING/CROWN WHEEL    | L4   | 0.3997 | 10.2  |
| BORE                   | D4   | 0.9658 | 24.5  |
|                        |      |        |       |
| DRIVE SHAFT SPLINE:-   |      |        |       |
| No. OF TEETH           |      | 28     |       |
| PITCH                  |      |        |       |
| TYPE                   |      |        |       |
| PRESSURE ANGLE         |      |        |       |