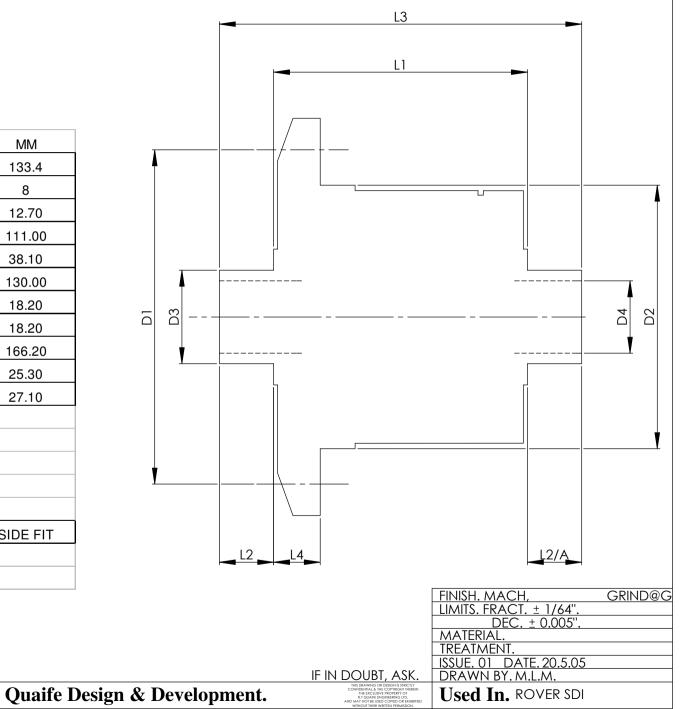

## THIRD ANGLE PROJECTION.

|                        |      | INCH        | MM       |
|------------------------|------|-------------|----------|
| CROWN WHEEL BOLT PCD   | D1   | 5.250       | 133.4    |
| No. OF BOLTS           |      | 8           | 8        |
| THREAD / THRO' HOLE    |      | 0.500       | 12.70    |
| CROWN WHEEL SPIGOT DIA | D2   | 4.3735      | 111.00   |
| BEARING DIA            | D3   | 1.5018      | 38.10    |
| BEARING DISTANCE       | L1   | 5.115       | 130.00   |
| SPIGOT LENGTH          | L2   | 0.715       | 18.20    |
|                        | L2/A | 0.715       | 18.20    |
| OVERALL LENGTH         | L3   | 6.545       | 166.20   |
| BEARING/CROWN WHEEL    | L4   | 0.995       | 25.30    |
| BORE                   | D4   | 1.068       | 27.10    |
| DRIVE SHAFT SPLINE:-   |      |             |          |
| No. OF TEETH           |      | 24          |          |
| PITCH                  |      | 24/48 DP    |          |
| ГҮРЕ                   |      | FILLET ROOT | SIDE FIT |
| PRESSURE ANGLE         |      | 45 DEG      |          |