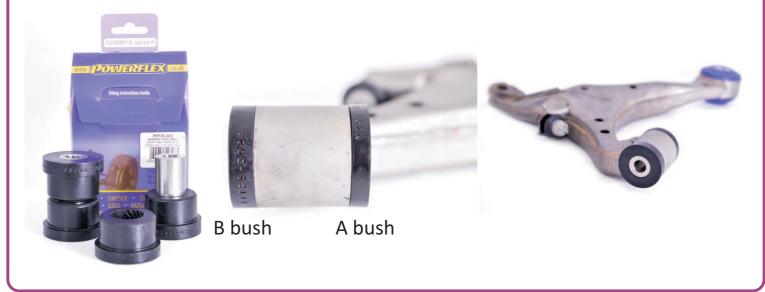

## Contents (parts per pack):

**PFF25-302** 

4 x bushes (2 x A parts, 2 x B parts) 2 x stainless steel sleeves

1 x grease

*Please read the complete fitting instructions and check package components before fitment. These fitting instructions are to be used as a guide and in conjunction with workshop manual. It is recommended that:* 

## Fitting Instructions:

- 1. Remove the arm from the car.
- 2. Remove the original bush from the arm, clean any dirt and rust away.
- 3. Fit the A bush in from the front and the B part in from the rear.
- 4. Apply some of the supplied grease to the bore of the bush and end faces.
- 5. Push the sleeve into the bush.
- 6. Refit the arm to the car.