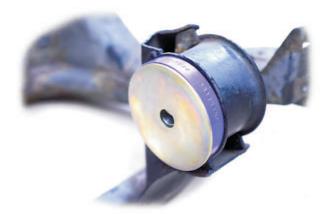

## **Fitting Instructions:**

- Remove rear diff rear bush from the subframe. Clean any rust and dirt from 1. around the surrounding area of the subframe.
- Push the new bush into the subframe from the centre of the car outwards so the 2. larger diameter end of the bush fits against the diff.
- Apply some of the supplied grease to the bore of the bush, push the sleeve into 3. the bush.
- Whilst refitting the diff, fit the new washer between the bush and diff. Re use the 4. original bolts and washers.

Outside of car

Diff fits against washer