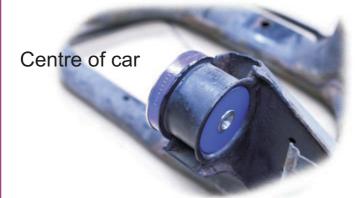

## **Fitting Instructions:**

- Remove rear diff rear bush from the subframe. Clean any rust and dirt from 1. around the surrounding area of the subframe.
- Push the new bush into the subframe from the centre of the car outwards so the 2. larger diameter end of the bush fits against the diff.
- Apply some of the supplied grease to the bore of the bush, push the sleeve into 3. the bush.
- Whilst refitting the diff, fit the new washer between the bush and diff. Re use the 4. original bolts and washers.

Outside of car

Diff fits against washer