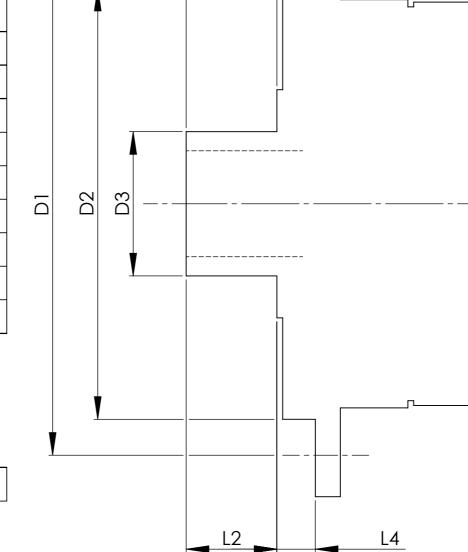

## REMOVE ALL BURRS AND SHARP EDGES.

CROWN WHEEL BOLT PCD No. OF BOLTS THREAD / THRO' HOLE **CROWN WHEEL SPIGOT DIA BEARING DIA BEARING DISTANCE** SPIGOT LENGTH **OVERALL LENGTH BEARING/CROWN WHEEL** BORE

DRIVE SHAFT SPLINE:-

No. OF TEETH

PRESSURE ANGLE

PITCH

TYPE

|      | INCH         | MM           |
|------|--------------|--------------|
| D1   | 6.063        | 154.0        |
|      | 12           | 12.0         |
|      | 7/16" U.N.F. | 7/16" U.N.F. |
| D2   | 4.728        | 120.1        |
| D3   | 1.783        | 45.3         |
| D3/A | 1.813        | 46.1         |
| L1   | 4.449        | 113.0        |
| L2   | 0.784        | 19.9         |
| L2/A | 1.810        | 46.0         |
| L3   | 7.043        | 178.9        |
| L4   | 0.312        | 7.9          |
| D4   | 1221         | 31.0         |