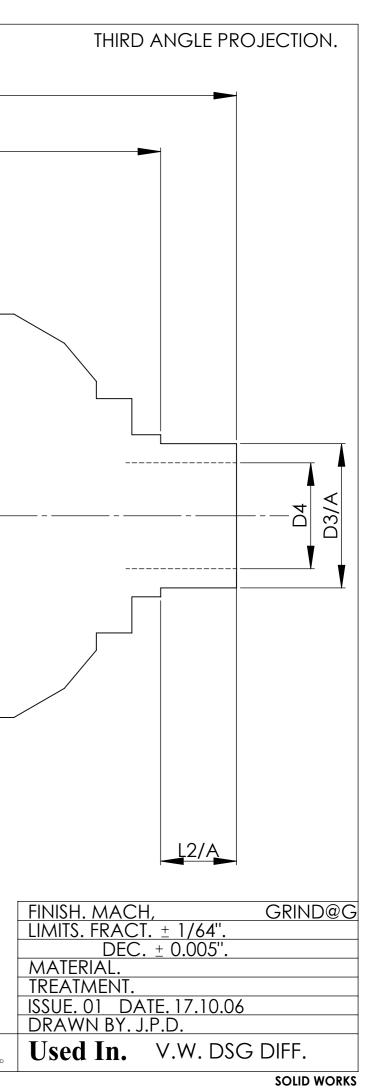

## REMOVE ALL BURRS AND SHARP EDGES.

CROWN WHEEL BOLT PCD No. OF BOLTS THREAD / THRO' HOLE **CROWN WHEEL SPIGOT DIA BEARING DIA BEARING DISTANCE** SPIGOT LENGTH **OVERALL LENGTH BEARING/CROWN WHEEL** BORE

DRIVE SHAFT SPLINE:-

No. OF TEETH

PRESSURE ANGLE

PITCH

TYPE

|      | INCH         | MM           |
|------|--------------|--------------|
| D1   | 6.063        | 154.0        |
|      | 12           | 12.0         |
|      | 7/16" U.N.F. | 7/16" U.N.F. |
| D2   | 4.728        | 120.1        |
| D3   | 1.783        | 45.3         |
| D3/A | 1.813        | 46.1         |
| L1   | 4.449        | 113.0        |
| L2   | 0.784        | 19.9         |
| L2/A | 1.810        | 46.0         |
| L3   | 7.043        | 178.9        |
| L4   | 0.312        | 7.9          |
| D4   | 1221         | 31.0         |