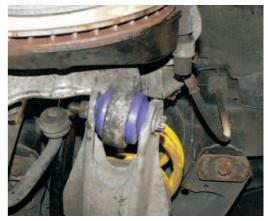

## **Fitting Instructions:**

- Remove original bush from rear upright. 1.
- Fit new bush to upright, insert the end of the bush with the chamfer into the 2. chamferd end of the hole of the upright.

Tip: apply washing up liquid to new bush.

- Apply some of the supplied grease into the bore of the bush and the outside of the 3. stainless steel sleeve, fit the sleeve into the bush.
- Refit the lower arm. 4.