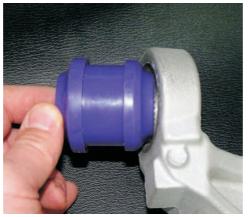

## **Fitting Instructions:**

- Remove original bush from rear upright. 1.
- Fit new bush to upright, insert the end of the bush with the chamfer into the 2. chamferd end of the hole of the upright.

Tip: apply washing up liquid to new bush.

- Apply some of the supplied grease into the bore of the bush and the outside of the 3. stainless steel sleeve, fit the sleeve into the bush.
- Refit the lower arm. 4.