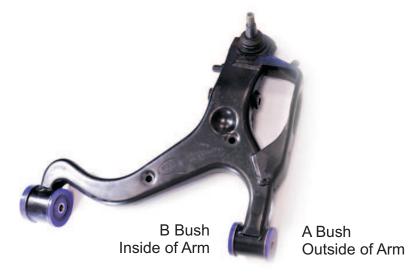

## **Fitting Instructions:**

- 1. Remove original bush from the arm, clean any dirt and rust from bore in arm.
- 2. Push in the A bush from the outside of the arm, push in the B bush from the inside of the arm. Apply some of the supplied grease to the bore of the bush.
- 3. Push the sleeve into the bush.
- 4. Refit arm to the car and tension all hardware to manufacturers recommended torque settings.